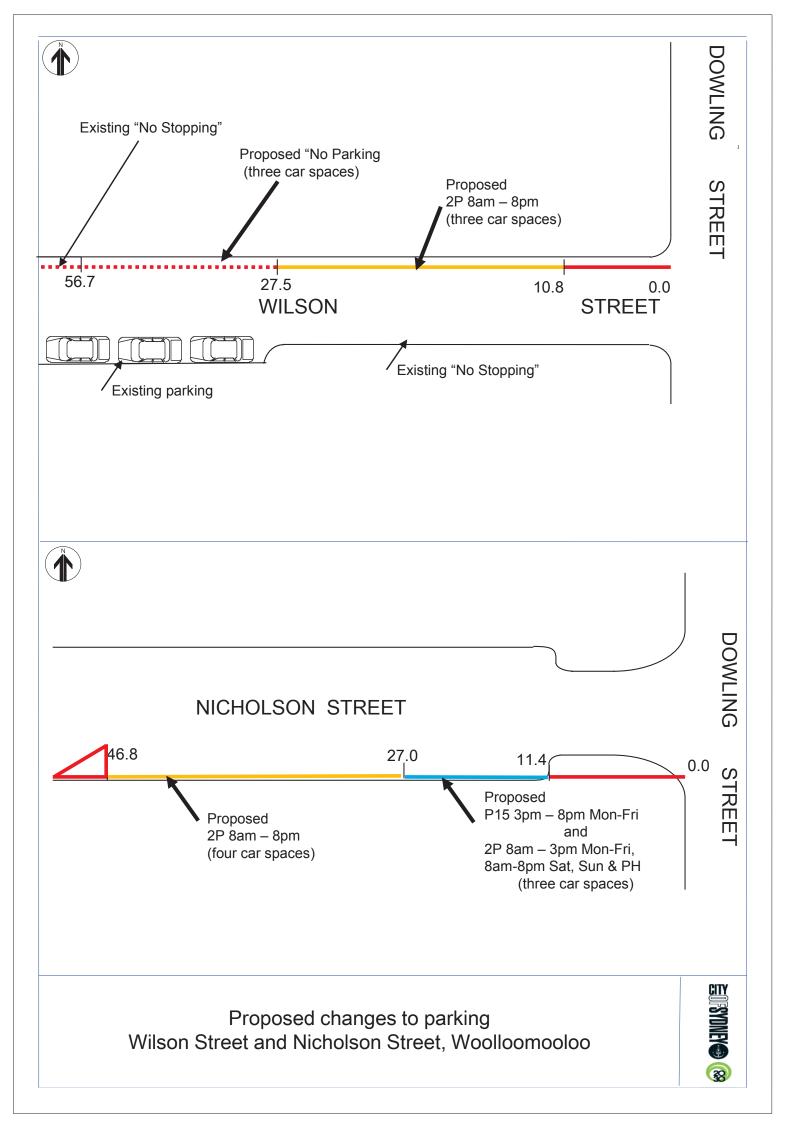

#### RECOMMENDATION

It is recommended that the Committee endorse the reallocation of parking as follows:

- (A) On the southern side of Nicholson Street between the points 11.4 metres and 27 metres (three spaces) west of Dowling Street as "2P 8am-3pm Mon-Fri 8am-8pm Sat-Sun and Public holidays" and "15minP 3pm-8pm Mon-Fri";
- (B) On the southern side of Nicholson Street between the points 27 metres and 46.8 metres (four spaces) west of Dowling Street as "2P 8am-8pm";
- (C) On the northern side of Wilson Street between the points 10.8 metres and 27.5 metres (three spaces) west of Dowling Street as 2P 8am-8pm"; and
- (D) On the northern side of Wilson Street between the points 27.5 metres and 56.7 metres (five spaces) west of Dowling Street as "No Parking".

#### COMMENTS

The kerb space on the southern side of Nicholson Street and the northern side of Wilson Street, between Dowling and Maclean Streets is currently unrestricted for parking.

On-site inspection has identified a need to introduce timed parking (2P) between 8am to 8pm to increase parking turnover in the vicinity of the centre.

Three car spaces are proposed to be allocated as 15 minute parking of on a weekday afternoon for short stay parking for visitors to the centre.